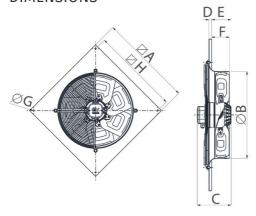

# **DIMENSIONS**

| Size A (mm) | 320 |
|-------------|-----|
| Size B (mm) | 264 |
| Size C (mm) | 149 |
| Size D (mm) | 10  |
| Size F (mm) | 82  |
| Size G (mm) | 8   |
| Size H (mm) | 280 |