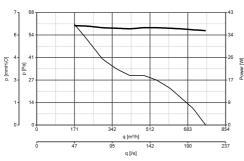

#### **CURVES**

| Voltage (V)                                              | 220-240 |
|----------------------------------------------------------|---------|
| Weight (Kg)                                              | 2,1     |
| Max airflow (l/s)                                        | 212     |
| Max airflow (m³/h)                                       | 764     |
| Max pressure (Pa)                                        | 61,0    |
| Max pressure at Max speed (mmH20)                        | 6,0     |
| RPM                                                      | 1400    |
| Sound power Lw [dB(A)]                                   | 59,0    |
| Sound pressure at 1m calculated in free field Lp [dB(A)] | 48,0    |
| Sound pressure at 3m calculated in free field Lp [dB(A)] | 38,5    |