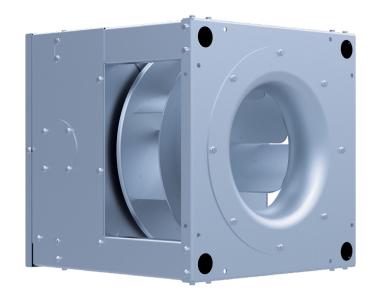

# New star exhaust fan for even more efficiency and performance

The newly developed fan not only impresses visually with its futuristic, minimalist and compact design, but also plays out its main features on the inside with first-class fan and motor technology and the new, ingenious routing for air removal.

In this innovative fan system, the compact housing plays a user-friendly role. Here in particular, the developers have incorporated the spirit of the users during assembly as well as during use and application.

#### These are the advantages for you and your customers

- · Hygienically clean and resistant to corrosion
- Easy and therefore quick to clean, very good accessibility
- Saving of cleaning time
- · Module made of sheet steel, impeller made of aluminium
- Efficient and safe operation of the ventilation system
- High static system efficiency up to > 60%
- High saving of operating costs (long operating time of the device)
- High max. ambient temperature up to 80°C
- · Low noise emission
- Less noise in the kitchen and surroundings (exhaust air duct)
- $\bullet$  Simplest implementation of the requirement VDI 2052 10.4.5 according to parallel control of supply and exhaust air fan by ECblue drive concept
- Standard GR module mounting points
- ONE pipe connection for motor cooling
- Modern box design -> clear lines for easy and quick cleaning