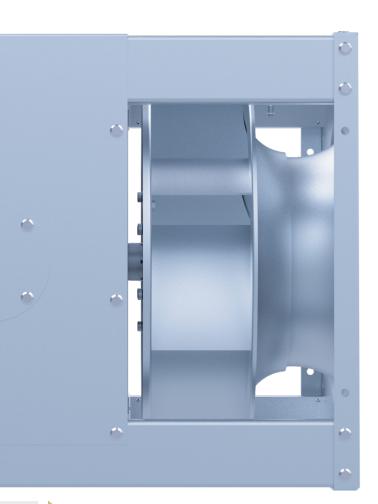

### ZAventero - Intelligent air routing without obstacles for maximum efficiency

## Exhaust air fan of the latest generation with only one pipe connection for motor cooling

 $\star\star\star\star\star\star$ 

- ONLY ONE pipe connection for motor cooling -> no unnecessary obstruction in the air flow
- 2 Volume flow
- Intelligently guided cooling air flow
  -> no forced ventilation with additional fan necessary
- Motor remains grease-free in clean air flow
- Modern, linear housing design
- -> Hygienically clean easy to clean