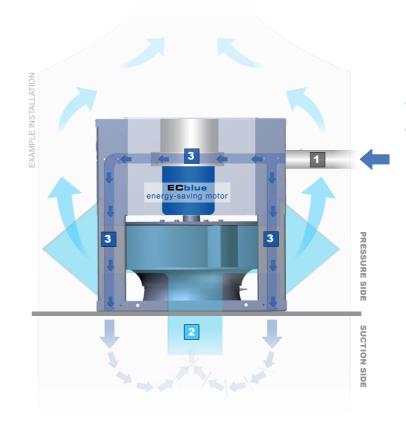

## Exhaust air fan of the latest generation with only one pipe connection for motor cooling

 $\star\star\star\star\star\star$ 

- ONLY ONE pipe connection for motor cooling -> no unnecessary obstruction in the air flow
- 2 Volume flow
- Intelligently guided cooling air flow
  -> no forced ventilation with additional fan necessary
- Motor remains grease-free in clean air flow
- Modern, linear housing design
- -> Hygienically clean easy to clean